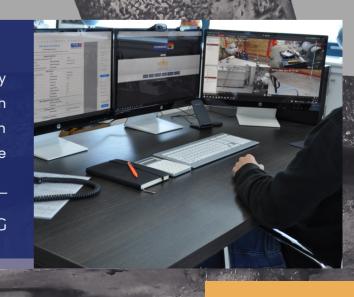

PERFORMANCE TUNING

Witness testing can be carried out in person or by using live web feeds to obtain test results through CVS Manager™ either on-site or in CVS' Aberdeen workshop, which can be fully recorded on one of the controllable HD cameras within the testing bays.

REMOTE WITNESS TESTING