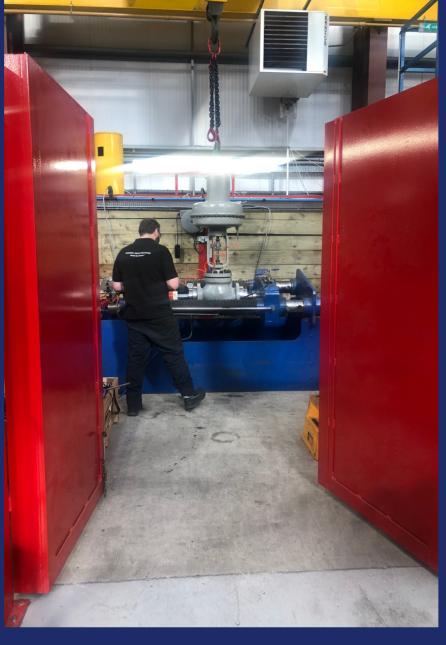

Comprehensive valve testing is performed in-house at CVS' purpose-built workshop and test facility, with 5 test bays, testing up to 22,500psi. Specialising in fine-tuning control and actuated valve instrumentation, enabling instrumentation enhancement based on the most appropriate and cost-effective options available to CVS as an independent provider.

**TESTING** 

Control valve performance monitoring is a vital component in the management of today's process plants and systems. CVS can now reliably forecast future failures for its clients due to ground-breaking technology. This service is invaluable since outages for overhauls can be scheduled at the most suitable date to minimise downtime.