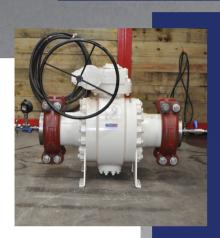

PERFORMANCE TUNING

Witness testing can be carried out in person or by using live web feeds to obtain test results through CVS Manager™ either on-site or in CVS' Aberdeen workshop, which can be fully recorded on one of the controllable HD cameras within the testing bays.

REMOTE WITNESS TESTING