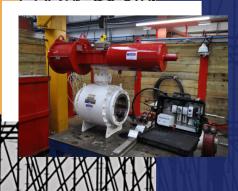

Comprehensive valve testing is performed in-house at CVS' purpose-built workshop and test facility, with 5 test bays, testing up to 22,500psi. Specialising in fine-tuning control and actuated valve instrumentation, enabling instrumentation enhancement based on the most appropriate and cost-effective options available to CVS as an independent provider.

**TESTING** 

Control valve performance monitoring is a vital component in the management of today's process plants and systems. CVS can now reliably forecast future failures for its clients due to ground-breaking technology. This service is invaluable since outages for overhauls can be scheduled at the most suitable date to minimise downtime.