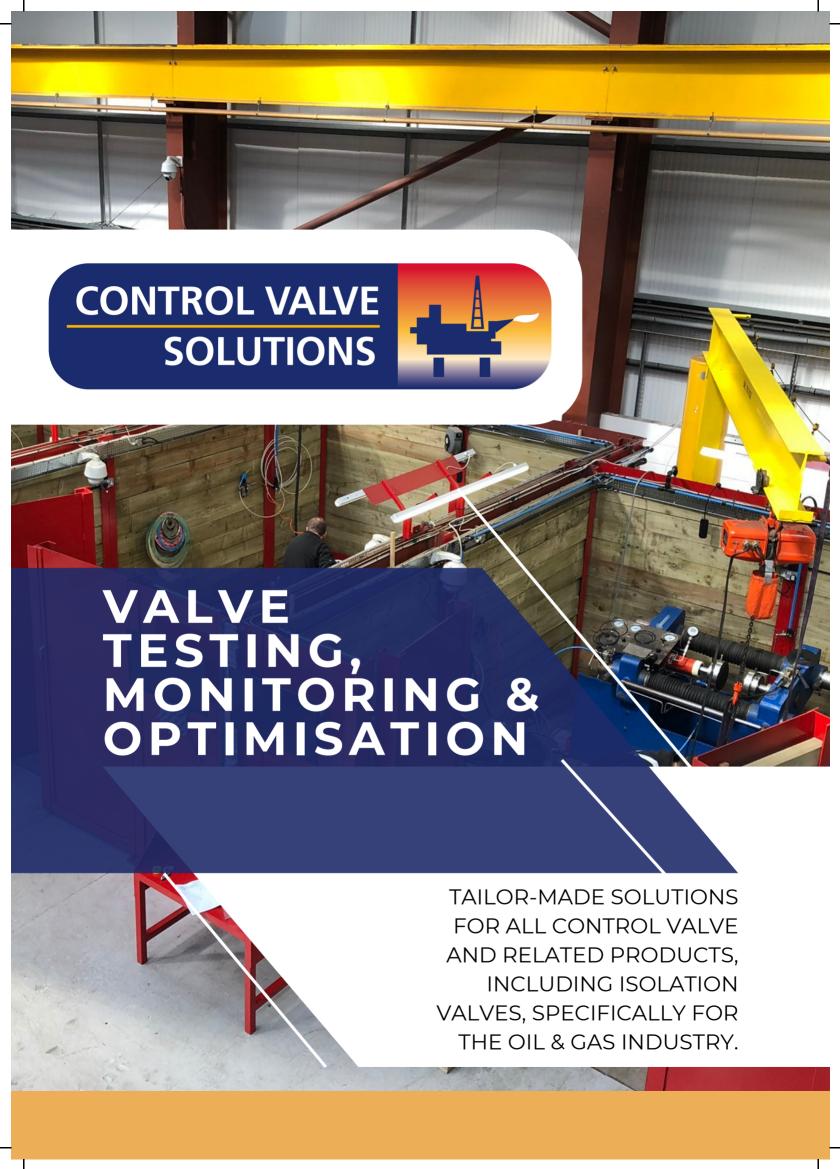

Comprehensive valve testing is performed in-house at CVS' purpose-built workshop and test facility, with 5 test bays, testing up to 22,500psi. Specialising in fine-tuning control and actuated valve instrumentation, enabling instrumentation enhancement based on the most appropriate and cost-effective options available to CVS as an independent provider.