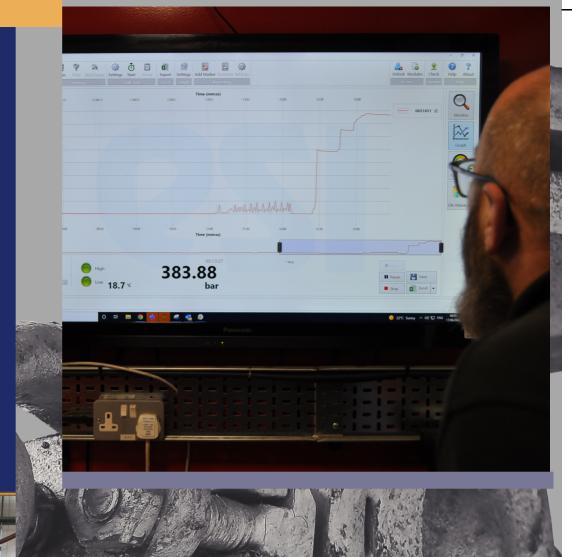

PERFORMANCE TUNING

Witness testing can be carried out in person or by using live web feeds to obtain test results through CVS Manager™ either on-site or in CVS' Aberdeen workshop, which can be fully recorded on one of the controllable HD cameras within the testing bays.

REMOTE WITNESS TESTING