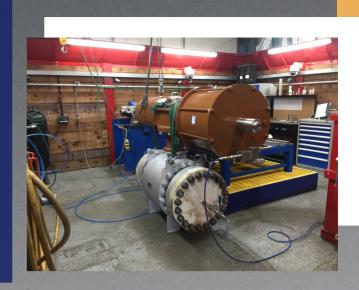

## MONITORING

W// // //

Optimisation of valves, such as seawater ring main, anti-surge valves, and hydro cyclone valves, ensures the client's production efficiency and further reduces unplanned downtime. Instrumentation can be upgraded based on the most relevant and cost-effective product solutions open to CVS as an independent provider.